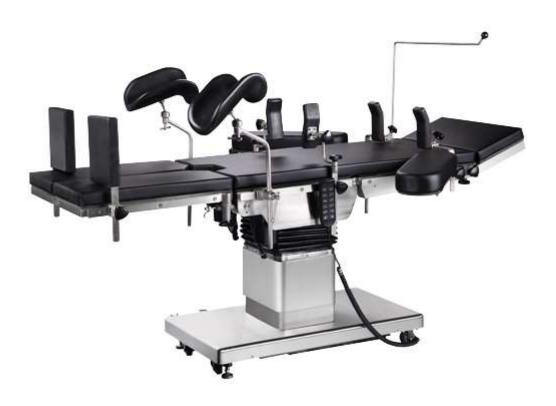

## **Electric Operating Table DT-12F new type**

http://mermaid-medical.en.made-in-china.com

Operating Table DT-12F New type as an advanced automatic operating table, can meet multi-purpose requirements of surgery operations, long horizontal sliding, suitable for C-arm and X-Ray.

It adopted micro touch remote control; any movements can by adjust by it.Flexible adjustment on head board, back board and seat plate, build-in kidney bridge.

High automation, low noise, high reliability.

Key parts imported from abroad, can be regards as an ideal electric table.

No.222 Meidan Road Shanghai, China.201908 Tel: 0086-21-32509306 Fax: 0086-21-51686997 Mob: 0086-13761409730 Email:info@medeco-medical.com

## **SPECIFICATION**

Table height:: 700mm~1000mm Length and width: 2010mmx500mm

Reversed Trendelenburg/Trendelenburg: 25°

Lateral Tilt (Left/Right): 15° Head rest(up/down): 45°/90° Back rest (up/down): 75°/20°

Foot Board (up/down&outward): 15°/90°/90°

Kidney Bridge up :110mm Horizontal sliding:300mm Power:220V/50Hz,1.0Kw