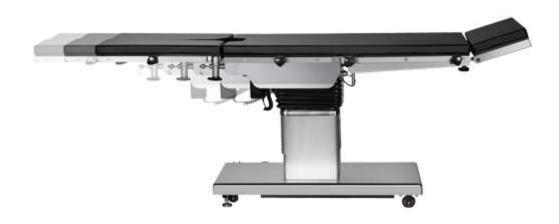

## **Electric Operating Table DT-12F new type**

http://mermaid-medical.en.made-in-china.com

Operating Table DT-12F New type as an advanced automatic operating table, can meet multi-purpose requirements of surgery operations, long horizontal sliding, suitable for C-arm and X-Ray.

It adopted micro touch remote control; any movements can by adjust by it.Flexible adjustment on head board, back board and seat plate, build-in kidney bridge.

High automation, low noise, high reliability.

Key parts imported from abroad, can be regards as an ideal electric table.

No.222 Meidan Road Shanghai, China.201908 Tel: 0086-21-32509306 Fax: 0086-21-51686997 Mob: 0086-13761409730 Email:info@medeco-medical.com

## **SPECIFICATION**

Table height:: 700mm~1000mm Length and width: 2010mmx500mm

Reversed Trendelenburg/Trendelenburg: 25°

Lateral Tilt (Left/Right): 15° Head rest(up/down): 45°/90° Back rest (up/down): 75°/20°

Foot Board (up/down&outward): 15°/90°/90°

Kidney Bridge up :110mm Horizontal sliding:300mm Power:220V/50Hz,1.0Kw