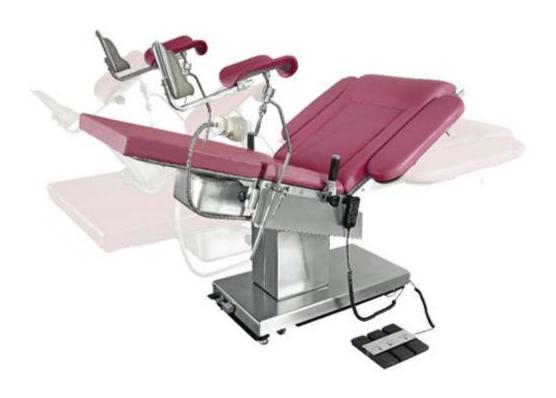

## **ELECTRIC GENERAL GYNECOLOGY OPERATING TABLE 3004 (B) ECOC005**

Medical equipment multi-purpose gynecological table is designed for delivery, abortion and gynecological examination. Its characterized by easy operation, safely and reliability, economical use, it is composed of bed surface, bedstead and bed base, the surface includes back section, seat section and leg section, the up-down movement of back section and the forward and back tilt of bed surface are controlled by the operation hand wheel, which makes doctor and patients feel comfortable.

## **Standard Accessories**

- 1. Pads
- 2. Leg bracket (Foot placing holder)
- 3. Hand placing holder
- 4. Pull Handle
- 5. Feculence(Filtration screen)

Operating lamp Operating Table Hospital Bed Manufacturer OEM service Medical Solutions