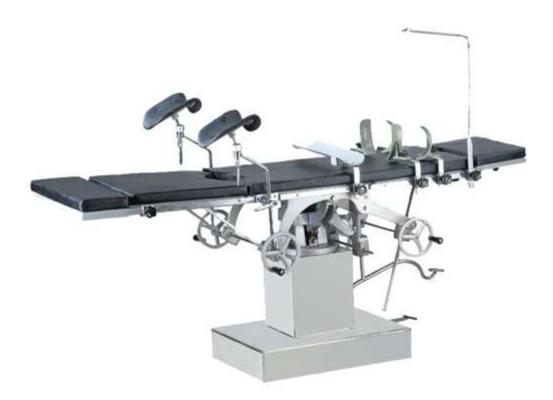

## Side-control mechanical operating table 3001 Series

Model 3001: medical equipment Side-control mechanical operating table (table surface, base and pump shell with painting).

Model 3001A: medical equipment Side-control mechanical operating table (base and pump shell with stainless steel.

Model 3001B: Medical equipment Side-control mechanical operating table (table surface, base and pump shell with stainless steel).

3001 series comprehensive operating table is necessary for various hospital to operate, which is designed for operation on head, neck, abdomen, chest, the four limbs and others in general surgery. Using the current latest oil pump for hydraulic elevation, and the other operations are controlled manually.

Standard Accessories

- 1. Pads
- 2. Leg bracket
- 3. Arm rest
- 4. Shoulder rest
- 5. Body support
- 6. Anesthetic Screen
- 7. Body restraint strap