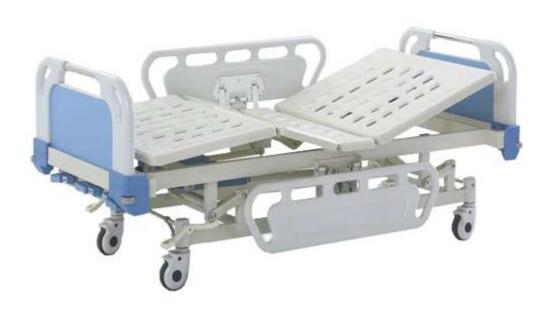

## A-10 Three-function Manual Bed

size: 2140mm(L)x940mm(W)x530mm/720mm(H)

## Main features:

- 1. Epoxy coated bed frame, high quality ABS engineer plastic head/foot board & side rails;
- 2. three function, which can be operated by manual crank, the details is as follows: (1)back rest:0 °270 °±5 ° (2)knee rest:0 °35 °±5 ° (3) high-low:530mm~720mm
- 3. Anti-bumper in four corners, location for IV rod in each corner
- 4. Four dia-125mm castors, with central locking system;